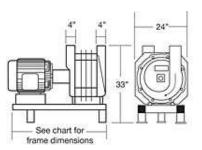

| Results 1 - 5 of 5<br>Item # | Total<br>Simultaneous Users | Power<br>@ 3600 RPM | Vacuum Frame<br>Dimensions        | Weight | Noise<br>at 10 feet |
|------------------------------|-----------------------------|---------------------|-----------------------------------|--------|---------------------|
| C214-0722                    | 1-2 Simultaneous Users      | 7.5 hp              | 24" wide x 33" high x 38"<br>long | 475 lb | 68 dB               |
| C214-1032                    | 3-4 Simultaneous Users      | 10 hp               | 24" wide x 33" high x 38"<br>long | 550 lb | 70 dB               |
| C214-1542                    | 4-5 Simultaneous Users      | 15 hp               | 24" wide x 33" high x 48"<br>long | 675 lb | 71 dB               |
| C214-2052                    | 5-6 Simultaneous Users      | 20 hp               | 24" wide x 33" high x 48"<br>long | 750 lb | 72 dB               |
| C214-2562                    | 6-7 Simultaneous Users      | 25 hp               | 24" wide x 33' high x 54"<br>long | 900 lb | 74 dB               |

Results 1 - 5 of 5