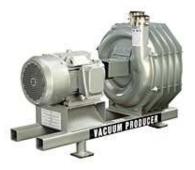

## 400 Series Centrifugal Exhausters

At the heart of every AutoVac central cleaning system is our powerful Centrifugal Vacuum Producer. The 400 Series turbine is a multistage exhauster available from 7.5 to 25 hp depending on your needs. It's engineered for years of reliable performance with very little maintenance. We manufacture our 400 Series in-house in accordance with strict production standards. Combine the 400 Series with an AutoVac separator, engineered piping, and customized electronic motor controls for the most reliable vacuum system available.