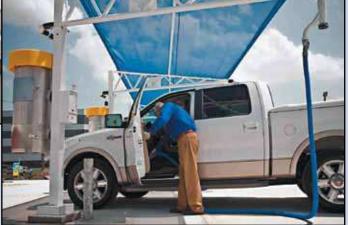

## THE FREEDOW TRUSS SYSTEM

Create a shaded vacuum area for about **half the cost** of conventional canopies -- combine our self serve vacuums with AutoVac's Freedom Truss System.

- Vacuum hoses are delivered to the point of use, so customers enjoy convenient vacuuming and no longer drive over hoses
- No need to coil hoses it's easy to use and easy to maintain
- System is modular and expandable so it grows with your wash
- Customize! Choose the color of your canopies, hoses even hand pieces