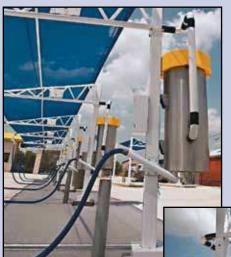

## THE FREEDOW TRUSS SYSTEM

Create a shaded vacuum area for about **half the cost** of conventional canopies -- combine our self serve vacuums with AutoVac's Freedom Truss System.

- Vacuum hoses are delivered to the point of use, so customers enjoy convenient vacuuming and no longer drive over hoses
- No need to coil hoses it's easy to use and easy to maintain
- System is modular and expandable so it grows with your wash
- Customize! Choose the color of your canopies, hoses even hand pieces