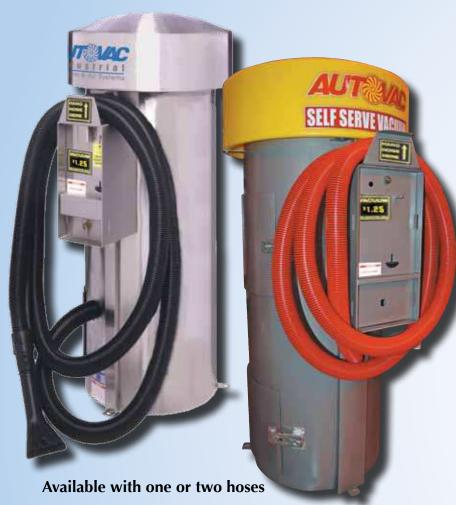

#### **Standalone Self Serve**

Finally, self serve vacuums from AutoVac – the brand you trust, prices you'll love.

- Affordable we follow "lean manufacturing" practices and pass the savings along to you
- **Quick Delivery** units are in stock and ready to ship
- **Durable & Dependable** high quality construction and components ensure long equipment life
- Easy to maintain double service doors and quick-change, high-capacity filter bags make maintenance a breeze
- Flexible Can be used as free vacuums or pay-per-use
- Get exactly what you need choose the features that work for your wash (additional motors, electronic currency acceptors, custom mounting hardware, in-ground vaults, etc.)
- Design your vacuum area Create an inviting all-in-one vacuum area with the affordable Freedom Truss canopy system (see back for more details)

#### **Self Serve Vacuums: Features and Options**

|                              | STANDARD FEATURES                                                                                    | OPTIONS & UPGRADES                                                                           |
|------------------------------|------------------------------------------------------------------------------------------------------|----------------------------------------------------------------------------------------------|
| MOTORS (Standalone Vacuums)  | Two 900 Watt electric, two stage, bypass, 7 amps each.                                               | Explosion-proof motors, "whisper quiet" package, third motor add-on.                         |
| MOTORS (Centralized Vacuums) | Central vacuum producer, horsepower determined by number of simultaneous users.                      | Vacuum IQ™ motor control, explosion-proof motors, "whisper quiet" package.                   |
| FILTRATION                   | Quick-change high capacity filter bags.                                                              | Clean out bag, specially lined filter bags.                                                  |
| CURRENCY ACCEPTORS           | Mechanical coin acceptor, constructed of stainless steel.                                            | Electronic coin acceptors, bill acceptors, combination coin/token acceptors.                 |
| COIN VAULT                   | High security coin vault ensures maximum security.                                                   | In-ground vault and connections.                                                             |
| TANK                         | 18 gauge stainless steel with continuous welded seems.                                               | Choice of select automotive grade multi-part urethane top coat over industrial grade primer. |
| HOSE                         | Black crushable plastic, 1½ inch diameter, 15 feet long. Durable hand tool and rubber cuff included. | Various colors, 2 inch diameter, tapered design (2 to 1½ inch).                              |
| MOUNTING                     | Pedestal floor mount with three point leg design and isolator pads to prevent rocking.               | Pole mount. See below for Freedom Truss options.                                             |
| ACCESS DOORS                 | Two lockable service doors with leak-proof "U" channel gaskets.                                      | High security vaulted service doors.                                                         |