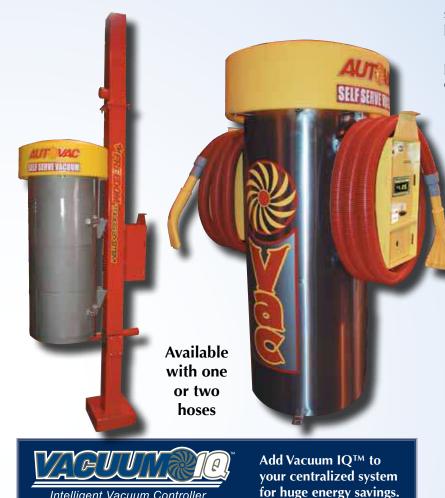

#### **Centralized Self Serve**

Get the best of both worlds with centralized self serve vacuums. They look like traditional vacuums, but deliver the benefits of central vacuum systems. Instead of multiple standalone vacuums, suction is provided by one powerful vacuum turbine in your equipment area.

- Extremely durable lasts up to 10 times longer than traditional standalone vacuums
- Energy efficient uses a fraction of the energy consumed by standalone vacuums (be sure to ask for VacuumIQ™, the Intelligent Vacuum Controller)
- Cost savings are exponential reduces "peak demand" for electricity so you can cut energy costs for your entire site
- Low maintenance central vacuums are industrial workhorses, designed to go the distance
- Quiet to operate the vacuum motor is located in an equipment area – customers hear only the suction
- Flexible can be used as free vacuums or pay-per-use
- Customize, customize engineered site plans are available so you get exactly what you need
- Create an inviting vacuum area— ask about our Freedom Truss System, the all-in-one canopy/ piping solution

#### **Self Serve Vacuums: Features and Options**

|                              | STANDARD FEATURES                                                                                    | OPTIONS & UPGRADES                                                                           |
|------------------------------|------------------------------------------------------------------------------------------------------|----------------------------------------------------------------------------------------------|
| MOTORS (Standalone Vacuums)  | Two 900 Watt electric, two stage, bypass, 7 amps each.                                               | Explosion-proof motors, "whisper quiet" package, third motor add-on.                         |
| MOTORS (Centralized Vacuums) | Central vacuum producer, horsepower determined by number of simultaneous users.                      | Vacuum IQ™ motor control, explosion-proof motors, "whisper quiet" package.                   |
| FILTRATION                   | Quick-change high capacity filter bags.                                                              | Clean out bag, specially lined filter bags.                                                  |
| CURRENCY ACCEPTORS           | Mechanical coin acceptor, constructed of stainless steel.                                            | Electronic coin acceptors, bill acceptors, combination coin/token acceptors.                 |
| COIN VAULT                   | High security coin vault ensures maximum security.                                                   | In-ground vault and connections.                                                             |
| TANK                         | 18 gauge stainless steel with continuous welded seems.                                               | Choice of select automotive grade multi-part urethane top coat over industrial grade primer. |
| HOSE                         | Black crushable plastic, 1½ inch diameter, 15 feet long. Durable hand tool and rubber cuff included. | Various colors, 2 inch diameter, tapered design (2 to 1½ inch).                              |
| MOUNTING                     | Pedestal floor mount with three point leg design and isolator pads to prevent rocking.               | Pole mount. See below for Freedom Truss options.                                             |
| ACCESS DOORS                 | Two lockable service doors with leak-proof "U" channel gaskets.                                      | High security vaulted service doors.                                                         |