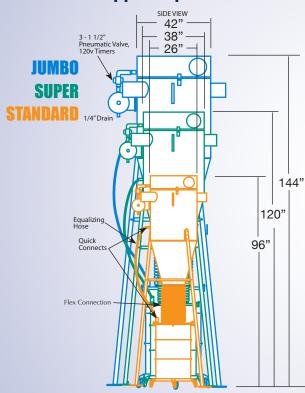

**Pulse Jet Hopper Separators** separate debris from the airstream two ways. First "dirty" air passes through a cyclonic chamber that forces debris downward and into a collection drum. Air and remaining particles then pass through a second chamber equipped with filter bags. These filter bags typically capture between 95% and 99% of particles at 3 microns. Pneumatic valve timers periodically send powerful bursts of air into the filter chamber to break apart collected debris and send it into the collection drum.

### **Pulse Jet Hopper Separators**

| SEPARATOR | Dimensions | Weight    | Inlet & Out-<br>let Size | Order #  |
|-----------|------------|-----------|--------------------------|----------|
| STANDARD  | 26 x 96″   | 1150 lbs. | 4" / 4"                  | 314-7001 |
| SUPER     | 38 x 120″  | 1375 lbs. | 6" / 6"                  | 316-5001 |
| JUMBO     | 42 x 144″  | 1450 lbs. | 6" / 6"                  | 316-5002 |