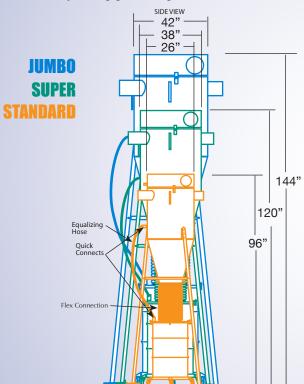

With **Primary Hopper Separators**, "dirty" air is pulled through vacuum hoses and piping and then directly into the separator. Debris passes around a precisely engineered baffle and then drops out of the airstream through centrifugal action. Debris drops into a portable drum while air and any remaining particles move on to the next filtration device (typically a separator equipped with filter bags).

## **Primary Hopper Separators**

| SEPARATOR | Dimensions | Weight    | Inlet & Out-<br>let Size | Order #  |
|-----------|------------|-----------|--------------------------|----------|
| STANDARD  | 26 x 96″   | 975 lbs.  | 4″ / 6″                  | 324-5001 |
| SUPER     | 38 x 120″  | 1125 lbs. | 6" / 6"                  | 326-5001 |
| JUMBO     | 42 x 144″  | 1250 lbs. | 6" / 6"                  | 326-5002 |