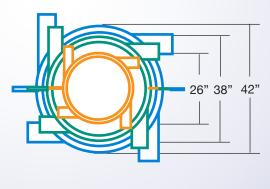

## **Primary Hopper Separators**

| SEPARATOR | Dimensions | Weight    | Inlet & Out-<br>let Size | Order #  |
|-----------|------------|-----------|--------------------------|----------|
| STANDARD  | 26 x 96″   | 975 lbs.  | 4″ / 6″                  | 324-5001 |
| SUPER     | 38 x 120″  | 1125 lbs. | 6" / 6"                  | 326-5001 |
| JUMBO     | 42 x 144″  | 1250 lbs. | 6" / 6"                  | 326-5002 |

### **Pulse Jet Hopper Separators**

| SEPARATOR | Dimensions | Weight    | Inlet & Out-<br>let Size | Order #  |
|-----------|------------|-----------|--------------------------|----------|
| STANDARD  | 26 x 96″   | 1150 lbs. | 4" / 4"                  | 314-7001 |
| SUPER     | 38 x 120″  | 1375 lbs. | 6" / 6"                  | 316-5001 |
| JUMBO     | 42 x 144″  | 1450 lbs. | 6" / 6"                  | 316-5002 |