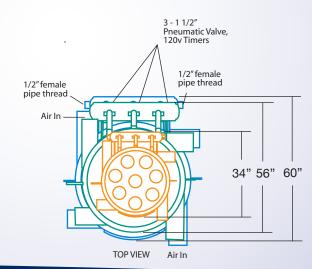

**Pulse Jet Hopper Separators** separate debris from the airstream two ways. First "dirty" air passes through a cyclonic chamber that forces debris downward and into a collection drum. Air and remaining particles then pass through a second chamber equipped with filter bags. These filter bags typically capture between 95% and 99% of particles at 3 microns. Pneumatic valve timers periodically send powerful bursts of air into the filter chamber to break apart collected debris and send it into the collection drum.

### **Pulse Jet Hopper Separators**

| SEPARATOR | Dimensions | Weight    | Inlet & Out-<br>let Size | Order #  |
|-----------|------------|-----------|--------------------------|----------|
| STANDARD  | 26 x 96″   | 1150 lbs. | 4" / 4"                  | 314-7001 |
| SUPER     | 38 x 120″  | 1375 lbs. | 6" / 6"                  | 316-5001 |
| JUMBO     | 42 x 144″  | 1450 lbs. | 6" / 6"                  | 316-5002 |