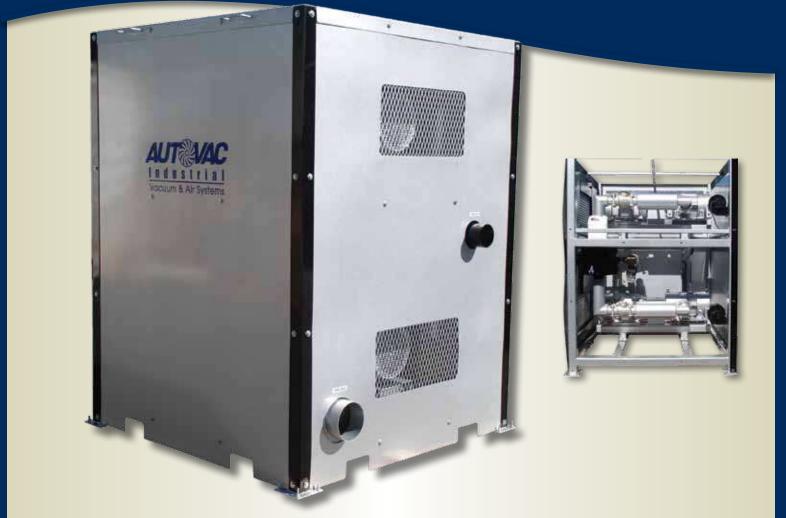

#### Vacuum IQ

15HP system shown, actual cabinet dimensions vary based on package.

Our positive displacement blower system features Vacuum IQ technology to maximize operational efficiency.

- Dynamic VFD dramatically reduces utility bills
- Operating expenses are minimized through longer service life and lower failure rates
- Intelligent controls allow for remote monitoring of equipment