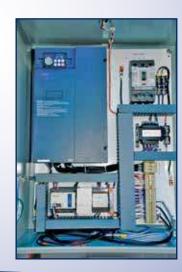

#### Vacuum IQ

15HP system shown, actual cabinet dimensions vary based on package.

Our positive displacement blower system features Vacuum IQ technology to maximize operational efficiency.

- Dynamic VFD dramatically reduces utility bills
- Operating expenses are minimized through longer service life and lower failure rates
- Intelligent controls allow for remote monitoring of equipment