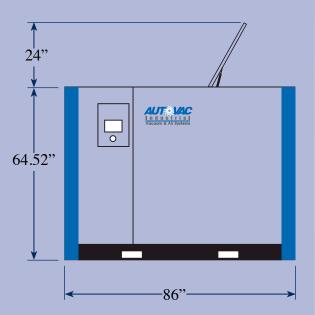

### Dimensions

#### Vacuum IQ

15HP system shown, actual cabinet dimensions vary based on package.

Our positive displacement blower system features Vacuum IQ technology to maximize operational efficiency.

- Dynamic VFD dramatically reduces utility bills
- Operating expenses are minimized through longer service life and lower failure rates
- Intelligent controls allow for remote monitoring of equipment