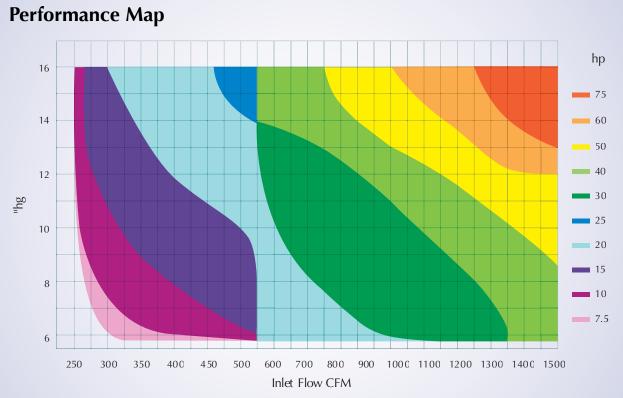

- Pressure to 15 psig
- Vacuum to 16"hg
- 200 1500 icfm
- 10 to 100 HP

### **Positive Displacement Blower Packages**

Performance based on inlet air at standard temperature of 68°F, an ambient pressure of 14.7 psia and 36% relative humidity. For performance at non-standard conditions, contact your authorized AVI representative.