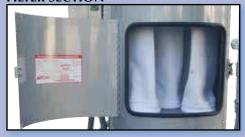

#### **FILTER SECTION**

#### **FILTRATION & DEBRIS COLLECTION**

- Lip seal gaskets provide positive leak-proof seal on doors
- Extremely durable 8-gallon polypropylene dirt container
- Lockable latches on filter bag area and dirt container
- Filter bags are internally glazed to prevent clogging
- No tools required to remove or replace filter bags
- Durable 15' x 1 1/2" vacuum hose(s) with swivel cuffs