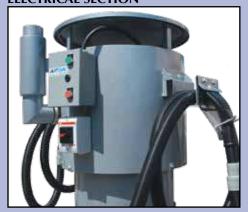

## **ELECTRICAL SECTION**

# 5hp

Up to 2 simultaneous users

**Electrical Requirements** 

Single or Three Phase 60Hz

208/230 volts AC

Please consult your AutoVac professional for the following applications: Canada – 575 Volt customers For 50Hz • High altitude above 3,000'