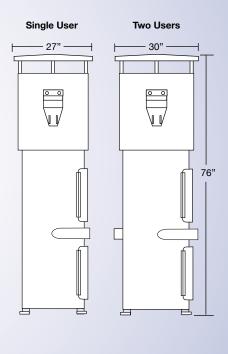

## **TOPCAT Jr.**

| Single or<br>Three Phase                                               | Model:<br>Standard Performance, 3600 RPM* |                               |                |                      |          |
|------------------------------------------------------------------------|-------------------------------------------|-------------------------------|----------------|----------------------|----------|
| Total<br>Simultaneous Users<br>15'x1 <sup>1</sup> /2" Dia. Vac<br>Hose | НР                                        | Vacuum<br>Frame<br>Dimensions | Weight<br>lbs. | Decibels<br>at 10ft. | Order #  |
| 1 User                                                                 | 5HP<br>3600 RPM                           | 27"                           | 350            | 70                   | 140-0501 |
| 2 Users                                                                | 5HP<br>3600 RPM                           | 30"                           | 360            | 70                   | 140-0502 |