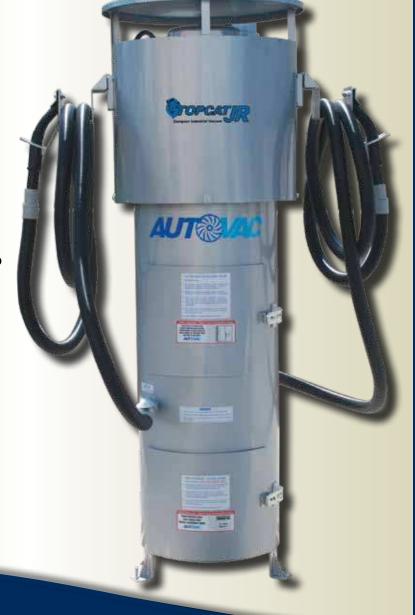

So you're tight on space, but you want the durability and performance of a central vacuum system? Meet AutoVac's TOPCAT Jr. – a compact, all-in-one industrial vacuum system. It's perfect for operations with single phase power and limited floor space.

The TOPCAT Jr. provides serious vacuum performance for up to two simultaneous users. Its 5 HP precision engineered Direct Drive motor is stacked directly above the filter separator. Hose hangers are mounted to the unit so there's no need for separate piping or stanchions. The result is outstanding vacuum performance in a small footprint. And the TOPCAT Jr. is easy to install and engineered for years of reliable service with very little maintenance.