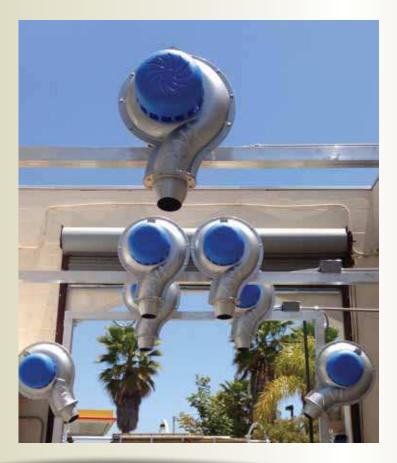

Smarter, Stronger, Lasts Longer ... up to 70% more energy efficient

AutoDryer<sup>™</sup> is a carwash drying system that's ultra-durable and remarkably energy efficient. Unlike traditional systems that use plastic dryer housings, AutoDryer<sup>™</sup> features solid cast aluminum housings. This new design outlasts and outperforms the competition. In addition, the AutoDryer<sup>™</sup> system can be equipped with DryerIQ<sup>™</sup>, an advanced power management Motor Control Center that ensures maximum energy efficiency and maximum savings.

AutoDryer<sup>™</sup> is taking the carwash industry by storm, leaving traditional energy hogging dryer systems in the dust . . . and slashing operating costs by an average of up to 70%.

#### **AutoDryer™ Features**

The AutoDryer<sup>™</sup> System dries vehicles very efficiently. The blower housing is cast aluminum which is rigid, crackresistant and impervious to the elements. Its unique engineered casting design incorporates a scrolled housing that produces high CFM and air pressure velocities to maximize drying performance. Our backward curved impellers are manufactured to strict standards. All AutoDryer<sup>™</sup> Systems are built on a structurally sound blower frame made of aluminum, stainless steel or coated carbon steel. Available in 10 or 15 horsepower models. Add DryerIQ<sup>™</sup> to maximize performance and efficiency.