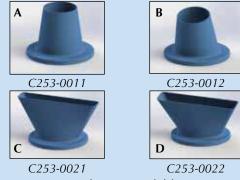

#### Nozzles

Round nozzles create higher air pressure and concentrate air velocity to quickly disperse water over horizontal areas

| А | C253-0011 | Round Straight |
|---|-----------|----------------|
| В | C253-0012 | Round Angled   |

Standard nozzles dispense higher CFM and direct airflow evenly across surfaces

| С | C253-0021 | Standard Straight |
|---|-----------|-------------------|
| D | C253-0022 | Standard Angled   |

Custom Nozzles are available.