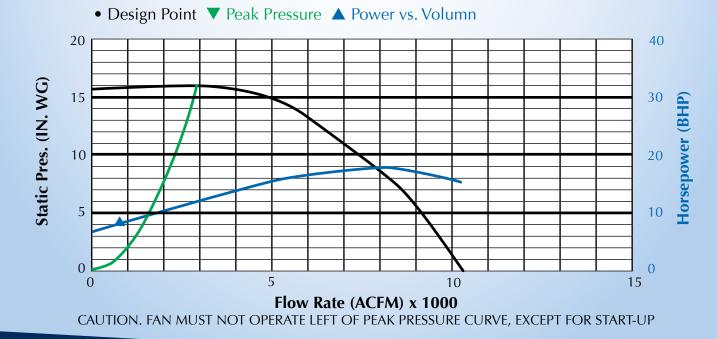

#### AutoDryer™ Specifications

| 10Hp Blower Specifications                        |                                                 |                                                                        |  |
|---------------------------------------------------|-------------------------------------------------|------------------------------------------------------------------------|--|
| Velocity: 160 MPH Air Speed - Air Flow: 3700 SCFM |                                                 |                                                                        |  |
| Hertz                                             | Electrical                                      | Part #                                                                 |  |
| 60 Hz                                             | 3 Phase                                         | C251-1001                                                              |  |
| 60 Hz                                             | 3 Phase                                         | C251-1002                                                              |  |
| 50 Hz                                             | 3 Phase                                         | C251-1003                                                              |  |
| 50 Hz                                             | 3 Phase                                         | C251-1004                                                              |  |
|                                                   | Speed -   Hertz -   60 Hz -   60 Hz -   50 Hz - | Speed-Air Flow: 370HertzElectrical60 Hz3 Phase60 Hz3 Phase50 Hz3 Phase |  |

#### **15Hp Blower Specifications**

| Velocity: 185 MPH Air Speed - Air Flow: 4950 SCFM |       |            |           |
|---------------------------------------------------|-------|------------|-----------|
| Voltage                                           | Hertz | Electrical | Part #    |
| 208/230/460 V                                     | 60 Hz | 3 Phase    | C251-1501 |
| 575V                                              | 60 Hz | 3 Phase    | C251-1502 |
| 415V                                              | 50 Hz | 3 Phase    | C251-1503 |
| 380V                                              | 50 Hz | 3 Phase    | C251-1504 |