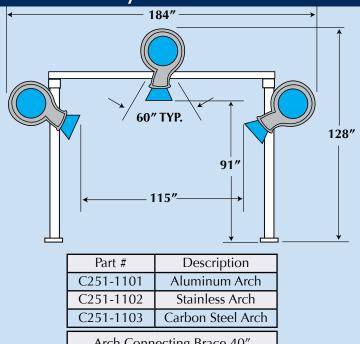

#### AutoDryer™ Performance (15HP)

- One arch with three air producers requires 37 inches of wash tunnel length.
- Each additional arch with air producers requires an additional 46 inches of wash tunnel length.
- Models with side air producers require 185 inches of wash tunnel width.
- Models with top air producers ONLY require 131 inches of wash tunnel width.
- Models with side air producers ONLY require 108 inches of wash tunnel height.
- Models with top air producers require 134 inches of wash tunnel height.

#### AutoDryer<sup>™</sup> Arches