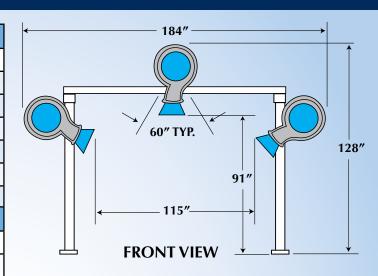

#### AutoDryer™ Performance (15HP)

- One arch with three air producers requires 37 inches of wash tunnel length.
- Each additional arch with air producers requires an additional 46 inches of wash tunnel length.
- Models with side air producers require 185 inches of wash tunnel width.
- Models with top air producers ONLY require 131 inches of wash tunnel width.
- Models with side air producers ONLY require 108 inches of wash tunnel height.
- Models with top air producers require 134 inches of wash tunnel height.