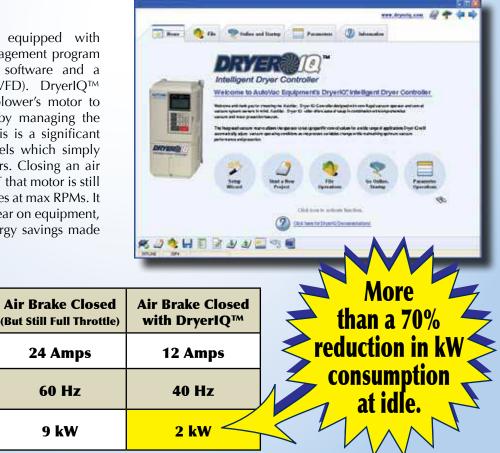

#### **DryerIQ**<sup>™</sup>

#### **The DryerIQ™ Difference**

Every AutoDryer<sup>™</sup> system can be equipped with DryerIQ<sup>™</sup>. This proprietary power management program features highly specialized computer software and a dynamic variable frequency drive (VFD). DryerIQ<sup>™</sup> effectively matches the RPMs of the blower's motor to match the load. DryerIQ<sup>™</sup> does this by managing the RPMs - not just restricting air flow. This is a significant departure from traditional blower models which simply close a valve, or air brake, between cars. Closing an air brake reduces the load on a motor - BUT that motor is still running full throttle and spinning its blades at max RPMs. It does very little to combat the wear and tear on equipment, and fails to capture the remarkable energy savings made possible by DryerIQ<sup>™</sup>. (See below.)

**Full Throttle** 

48 Amps

60 Hz

11 kW

24 Amps

60 Hz

9 kW

#### **Example: 208V Dryer Motor**

Flow in AMPS

(Hz x sec=RPM)

RPMs – Hz

**Kilowatts** 

(\$ energy \$)